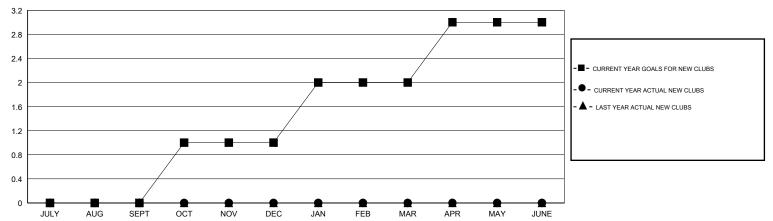

## GOALS AND ACTUAL NEW CLUBS CUMULATIVE

| DROPPED CLUBS: 0  DROPPED MEMBERS |    | 5 CLUBS OF 32 ADDED 1 OR MORE<br>NEW MEMBERS | GENDER DISTRIBU<br>MALE<br>FEMALE | TION<br>563 (68.00%)<br>265 (32.00%) |     |
|-----------------------------------|----|----------------------------------------------|-----------------------------------|--------------------------------------|-----|
| DECEASED                          | 1  | CLICK HERE FOR HEALTH                        | FAMILY UNIT MEMBERS               |                                      | 128 |
| CLUB CANCELLED                    | U  | ASSESSMENT DATA                              | LIEAD OF HOUSEHOLD                |                                      | 62  |
| OTHER                             | 9  |                                              | HEAD OF HOUSEHOLD                 |                                      |     |
| TOTAL                             | 10 |                                              | NON-HEAD OF HOUSEHOL              | 66                                   |     |