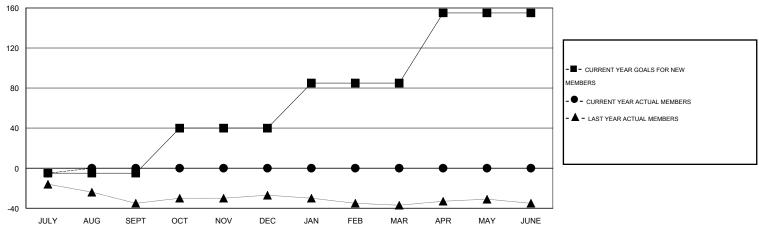

## GOALS AND ACTUAL NEW CLUBS CUMULATIVE

| DROPPED CLUBS: 0  DROPPED MEMBERS |    | 5 CLUBS OF 32 ADDED 1 OR MORE<br>NEW MEMBERS | GENDER DISTRIBU<br>MALE<br>FEMALE | TION<br>563 (68.00%)<br>265 (32.00%) |     |
|-----------------------------------|----|----------------------------------------------|-----------------------------------|--------------------------------------|-----|
| DECEASED                          | 1  | CLICK HERE FOR HEALTH                        | FAMILY UNIT MEMBERS               |                                      | 128 |
| CLUB CANCELLED                    | U  | ASSESSMENT DATA                              | LIEAD OF HOUSEHOLD                |                                      | 62  |
| OTHER                             | 9  |                                              | HEAD OF HOUSEHOLD                 |                                      |     |
| TOTAL                             | 10 |                                              | NON-HEAD OF HOUSEHOL              | 66                                   |     |